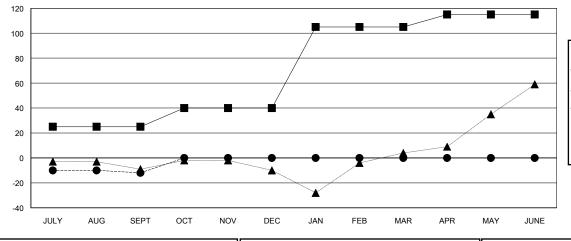

### GOALS AND ACTUAL MEMBERS CUMULATIVE

| DROPPED CLUBS: 0 |    |
|------------------|----|
| DROPPED MEMBERS  |    |
| DECEASED         | 4  |
| CLUB CANCELLED   | 0  |
| OTHER            | 30 |
| TOTAL            | 34 |